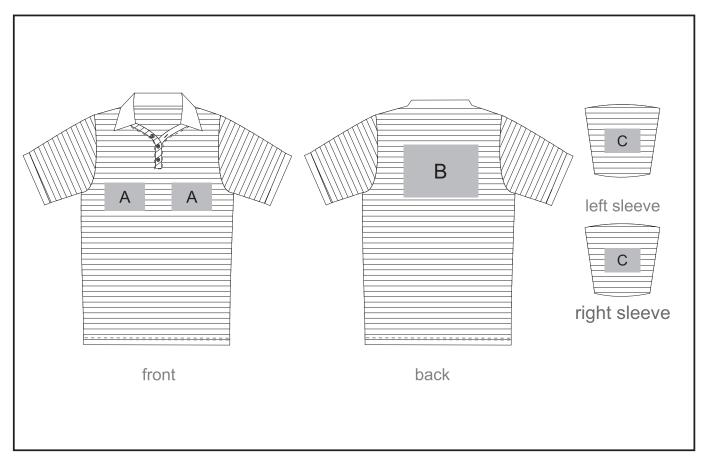

## **Branding Options:**

#### **Position A**

- 1. Embroidery (EMB) 9 colours Size: 100mm diameter
- 2. Screen Print (SA) 1 colours Size: 100mm wide x 80mm high
- 3. Digital Transfer Clothing (DTC) Full colour Size: 100mm wide x 100mm high

### **Position B**

- 1. Embroidery (EMB) 9 colours Size: 200mm wide x 200mm high
- 2. Screen Print (SA) 1 colours Size: 260mm wide x 200mm high
- 3. Digital Transfer Clothing (DTC) Full colour Size:210mm wide x 148mm high

#### **Position C**

- 1. Embroidery (EMB) 9 colours Size: 80mm diameter
- 2. Screen Print (SA) 1 colours Size: 60mm wide x 60mm high
- 3. Digital Transfer Clothing (DTC) Full colour Size: 80mm wide x 80mm high